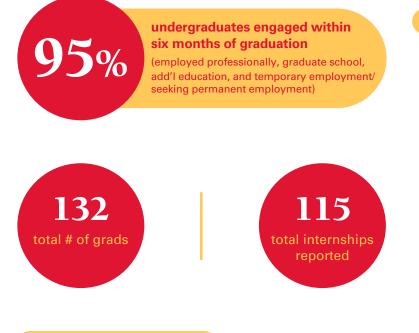

# 2022-2023 MANAGEMENT GRADUATE OUTCOMES

|                                    | # of Grads | %   |
|------------------------------------|------------|-----|
| Employed Professionally            | 100        | 84% |
| Temporarily Employed, Seeking      | 7          | 6%  |
| Seeking Employment                 | 6          | 5%  |
| Graduate School                    | 4          | 3%  |
| Additional Undergraduate Education | 2          | 2%  |