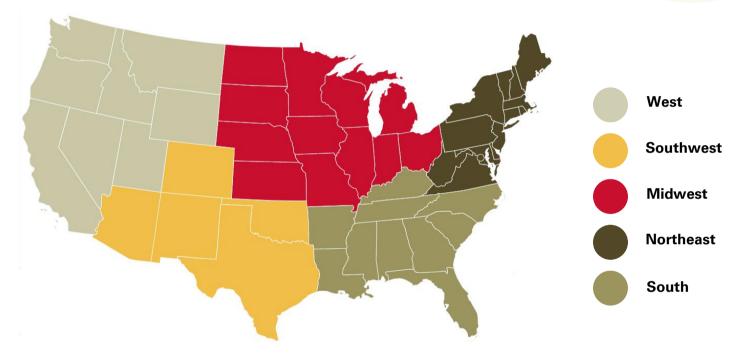

| <b>Employment by Region</b> | West     | Southwest | Midwest   | South    |
|-----------------------------|----------|-----------|-----------|----------|
|                             | 4%       | 6%        | 89%       | 2%       |
| Salaries Per Region         | West     | Southwest | Midwest   | South    |
| Avg. Salary                 | \$67,500 | \$80,800  | \$69,595  | \$75,000 |
| High Salary                 | \$75,000 | \$110,000 | \$140,000 | \$75,000 |